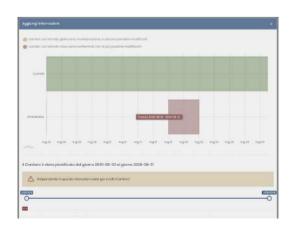

## Managing conflicts among secondments

### Verify immediatly the employee's availability:

- The system checks whether the worker is available, partially engaged or completely engaged in other worksites.
- Through the Gantt, users can modify the engagement time and make it compatible.