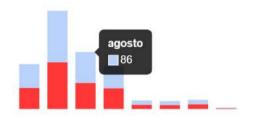

# REPORT FOR YOUR WORK

# OT DAYS ASSIGNMENT MONTHS

Giorni Cantiere / Lavoro per mese solare

in azzurro, i giorni di cantiere totali in arancio, i giorni lavorativi totali