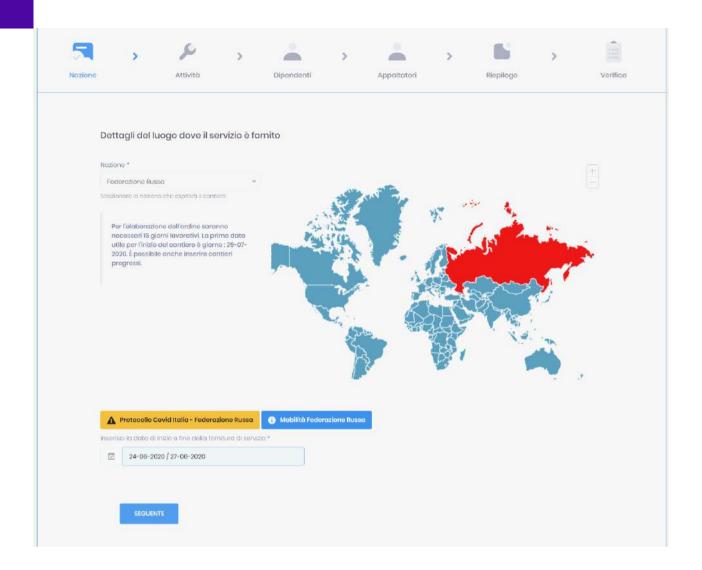

# Preliminary Country Info to better plan your secondments

#### Key info to make business decisions:

- Mobility Sheets with Entry and Stay requirements
- Minimum processing time to fulfill all Country-specific requirements

|            | Mobilità                                                                                                                                                                                                                                                                                                                                                                                                                                                                                                                                                                                                                                                                                                                                                                                                                                                                                                                                                                                                                                                                                                                                                                                                                                                                                                                                                                                                                                                                                                                                                                                                                                                                                                                                                                                                                                                                                                                                                                                                                                                                                                                       | Data        | Fonte                 | Estrotto                                                                                                                                                                                                                                                 |
|------------|--------------------------------------------------------------------------------------------------------------------------------------------------------------------------------------------------------------------------------------------------------------------------------------------------------------------------------------------------------------------------------------------------------------------------------------------------------------------------------------------------------------------------------------------------------------------------------------------------------------------------------------------------------------------------------------------------------------------------------------------------------------------------------------------------------------------------------------------------------------------------------------------------------------------------------------------------------------------------------------------------------------------------------------------------------------------------------------------------------------------------------------------------------------------------------------------------------------------------------------------------------------------------------------------------------------------------------------------------------------------------------------------------------------------------------------------------------------------------------------------------------------------------------------------------------------------------------------------------------------------------------------------------------------------------------------------------------------------------------------------------------------------------------------------------------------------------------------------------------------------------------------------------------------------------------------------------------------------------------------------------------------------------------------------------------------------------------------------------------------------------------|-------------|-----------------------|----------------------------------------------------------------------------------------------------------------------------------------------------------------------------------------------------------------------------------------------------------|
| Ingresso   | THE STATE OF THE S | 01/07/2020  | Autorità<br>nazionale | INGRESSO IN REGNO UNITO: L'accesso al territorio dell'UK è possibile senza restrizi                                                                                                                                                                      |
| Ingresso   | m                                                                                                                                                                                                                                                                                                                                                                                                                                                                                                                                                                                                                                                                                                                                                                                                                                                                                                                                                                                                                                                                                                                                                                                                                                                                                                                                                                                                                                                                                                                                                                                                                                                                                                                                                                                                                                                                                                                                                                                                                                                                                                                              | 01/07//2020 | Autorità<br>nazionale | TEST MEDICO: Non è necessaria presentare o sottoporsi ad alcun test medico p                                                                                                                                                                             |
| Ingresso   | 1                                                                                                                                                                                                                                                                                                                                                                                                                                                                                                                                                                                                                                                                                                                                                                                                                                                                                                                                                                                                                                                                                                                                                                                                                                                                                                                                                                                                                                                                                                                                                                                                                                                                                                                                                                                                                                                                                                                                                                                                                                                                                                                              | 08/06/2020  | Autorità<br>nazionale | QUARANTENA: Per chiunque entri in Uk dall'estero, compresi coloro in arrivo dall'.<br>LOCATOR FORM e sottoporsi ad isolamento fiduciario per i 14 giorni successivi. I l<br>delle attività produttive sono esentati da isolamento presentando adeguata d |
| Ingresso   | II                                                                                                                                                                                                                                                                                                                                                                                                                                                                                                                                                                                                                                                                                                                                                                                                                                                                                                                                                                                                                                                                                                                                                                                                                                                                                                                                                                                                                                                                                                                                                                                                                                                                                                                                                                                                                                                                                                                                                                                                                                                                                                                             | 01/07/2020  | Autorità<br>nazionale | TRANSITO: Il transito aeroportuale nel paese è consentito. Si consiglia di controll<br>permanenze sopra le 24 ore).                                                                                                                                      |
| Permanenza | TT TT                                                                                                                                                                                                                                                                                                                                                                                                                                                                                                                                                                                                                                                                                                                                                                                                                                                                                                                                                                                                                                                                                                                                                                                                                                                                                                                                                                                                                                                                                                                                                                                                                                                                                                                                                                                                                                                                                                                                                                                                                                                                                                                          | 01/07/2020  | Autorità<br>nazionale | LOCKDOWN: Non vi sono zone di lockdown nel Paese.                                                                                                                                                                                                        |
| Permanenza | TT TT                                                                                                                                                                                                                                                                                                                                                                                                                                                                                                                                                                                                                                                                                                                                                                                                                                                                                                                                                                                                                                                                                                                                                                                                                                                                                                                                                                                                                                                                                                                                                                                                                                                                                                                                                                                                                                                                                                                                                                                                                                                                                                                          | 01/07/2020  | Autorità<br>nazionale | MASCHERINA: La mascherina negli spazi pubblici o aperti al pubblico non è obb                                                                                                                                                                            |
| Permanenza | TI I                                                                                                                                                                                                                                                                                                                                                                                                                                                                                                                                                                                                                                                                                                                                                                                                                                                                                                                                                                                                                                                                                                                                                                                                                                                                                                                                                                                                                                                                                                                                                                                                                                                                                                                                                                                                                                                                                                                                                                                                                                                                                                                           | 01/07/2020  | Autorità<br>nazionale | DISTANZIAMENTO SOCIALE: La distanza di sicurezza consigliata è di 2 metri.                                                                                                                                                                               |
| Permanenza | II                                                                                                                                                                                                                                                                                                                                                                                                                                                                                                                                                                                                                                                                                                                                                                                                                                                                                                                                                                                                                                                                                                                                                                                                                                                                                                                                                                                                                                                                                                                                                                                                                                                                                                                                                                                                                                                                                                                                                                                                                                                                                                                             | 01/07/2020  | Autorità<br>nazionale | MOBILITÀ INTERNA: Non vi sono restrizioni per la mobilitò interna al Paese.                                                                                                                                                                              |

### Mobility Sheets and Covid rules for Workers

#### **Constantly updated Mobility Sheets:**

- Managing secondments on the platform grants access to Mobility Sheets
- Constantly updated, the Mobility
   Sheet provides all the necessary info
   on Entry and Stay requirements in
   foreign countries

# Geographical localization of each Assignment

### Perfect geolocalization thanks to Google Maps Api:

During the Covid pandemic and especially in Extra-EU countries at risk, it is important to geolocalise your worksite