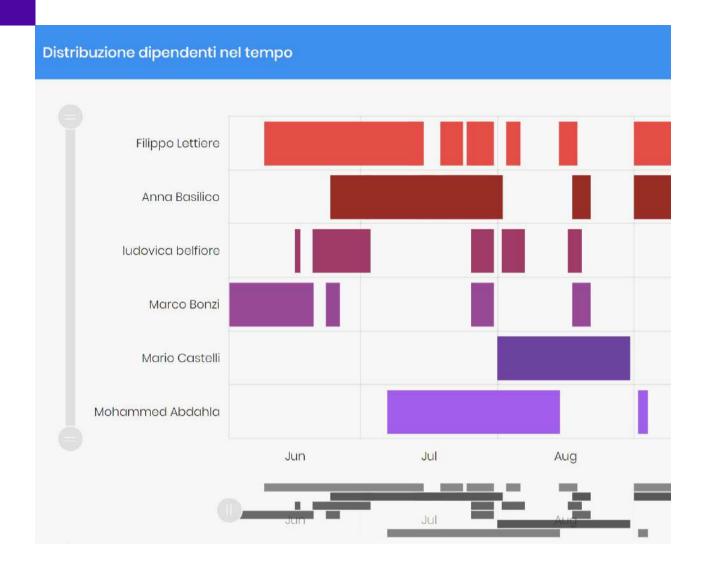

# All your workers' assignments in a Gantt

### The platform allows a clear and straightforward view of the worker's engagement abroad:

The Gantt allows to zoom in on specific time periods or to focus on some employees, so as to improve their efficiency abroad.