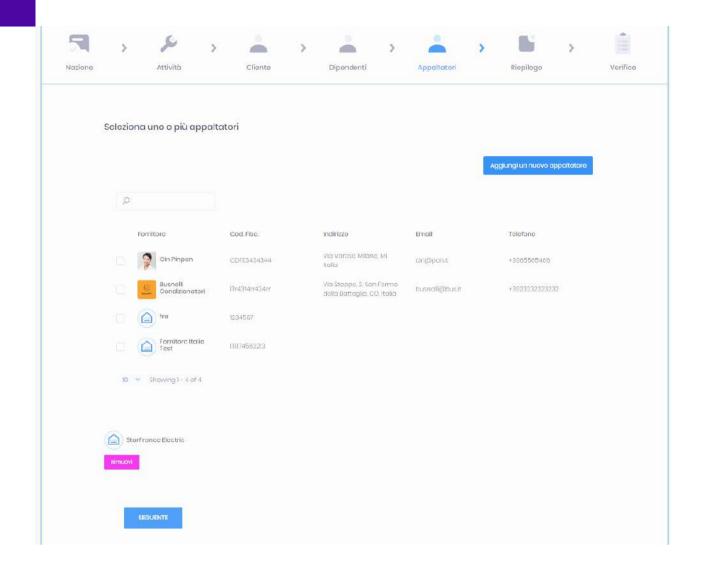

# The Platform manages also suppliers and contractors

#### Contractors manage their fulfilments through the platform:

Infringements and offences incurred in by subcontractors, involve the main contractor in joint liability. The Platform allows you to mange all the contractors' fulfilments.