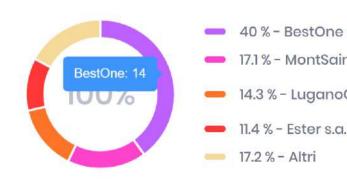

#### Distribuzione Cantieri nelle varie Nazioni

Cantieri totali 72

02

Assignment days for each Country

03

Most serviced customers

#### Clienti più attivi

Clienti totali 8