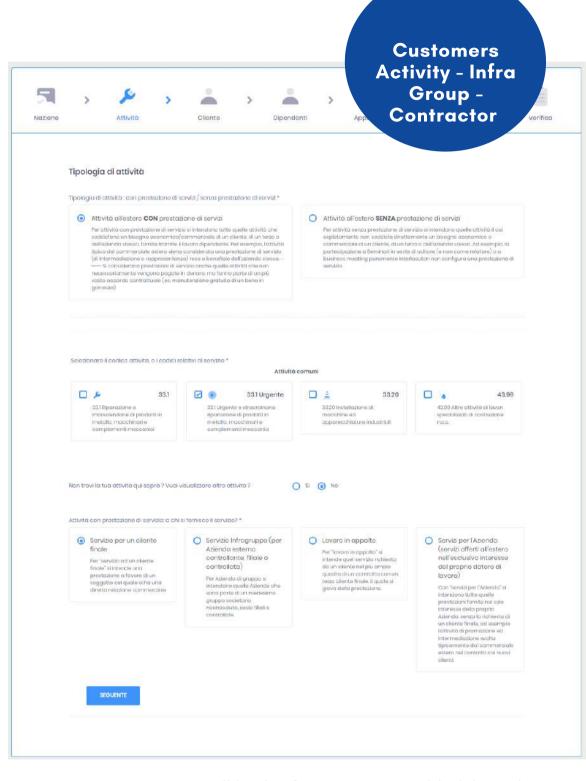

# All kinds of assignment

Precise assignment data, useful to make reports All kinds of activities are added, based on regulation (CEE) n. 3037/90: from technical activities like maintenance and installation to commercial activities

# The Platform manages also suppliers and contractors

#### Contractors manage their fulfilments through the platform:

Infringements and offences incurred in by subcontractors, involve the main contractor in joint liability. The Platform allows you to mange all the contractors' fulfilments.