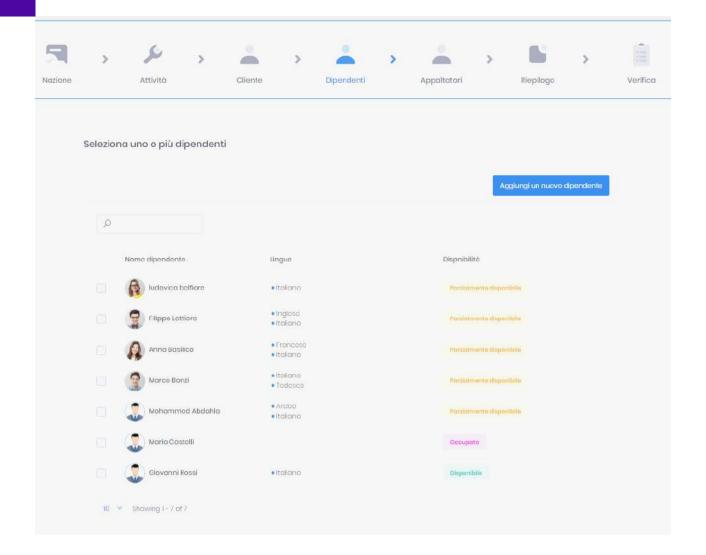

## Managing conflicts among secondments

### Verify immediatly the employee's availability:

- The system checks whether the worker is available, partially engaged or completely engaged in other worksites.
- Through the Gantt, users can modify the engagement time and make it compatible.