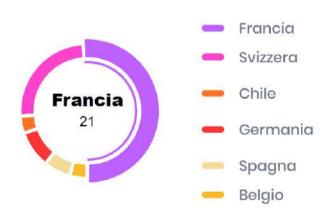

#### Giorni cantiere per nazione

# Nazione

| Francia
| Svizzera
| Chile
| Germania
| Spagna
| Belgio

#### Distribuzione Cantieri nelle varie Nazioni

Cantieri totali 72

02

Assignment days for each Country

03

Most serviced customers