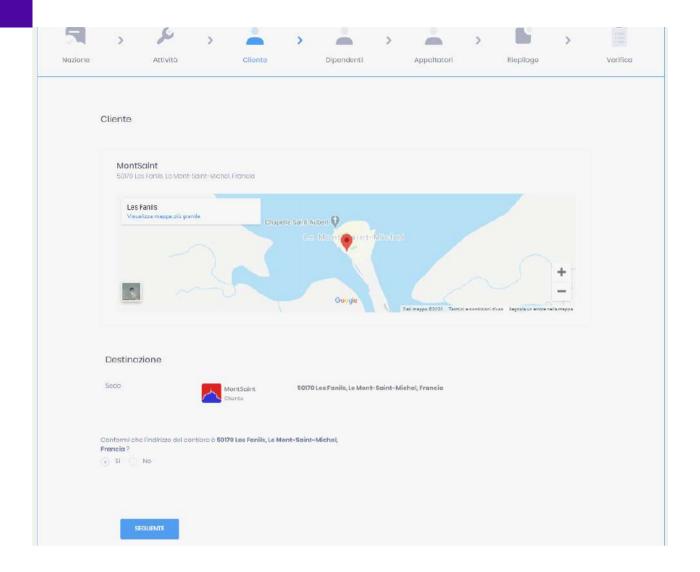

# Geographical localization of each Assignment

### Perfect geolocalization thanks to Google Maps Api:

During the Covid pandemic and especially in Extra-EU countries at risk, it is important to geolocalise your worksite